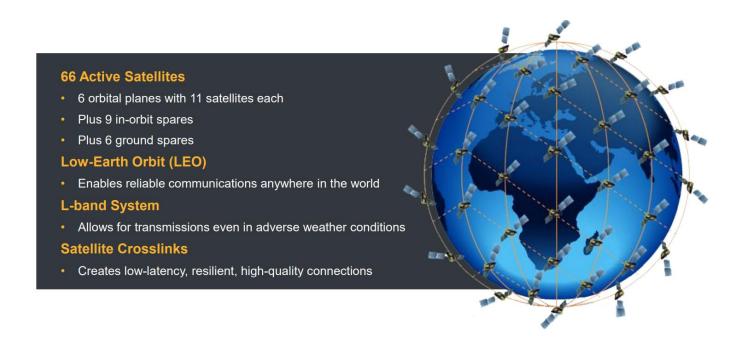

## Iridium Certus Redefining Connectivity at Sea

Iridium Certus brings you high quality broadband voice and data capabilities for ships anywhere in the world.

Iridium Certus offers superior connectivity for maritime customers whether used as a standalone service or as a companion to VSAT services. It runs on a sophisticated network with coverage in the extreme latitude and throughout the polar regions, providing a one -stop shop for true global connectivity.

Iridium Certus runs on high-speed L-Band. L-Band is the lowest frequency commonly available for maritime satellite communications, meaning that the Iridium signal can penetrate clouds, fog, and rain better than higher frequency Ka-and Ku- band signals.