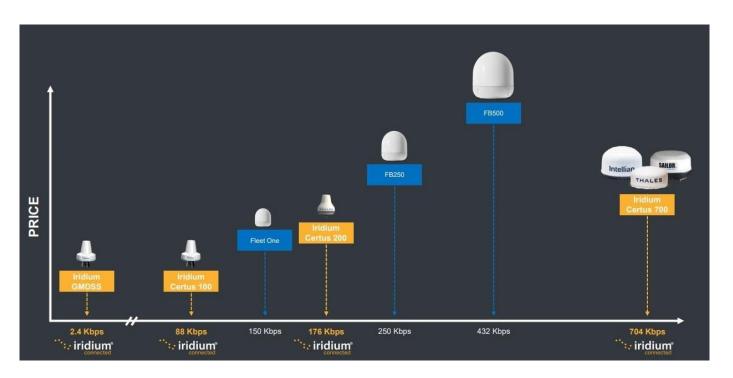

## L-BAND PRODUCT COMPARISONS

## The Fastest L-Band Data Speeds Available from Pole to Pole

Iridium Certus is an award-winning, advanced, multi-service platform enabled by the upgraded truly global Iridium constellation.

Iridium Certus 700 comes with download speeds up to 704 Kpbs. No other L-Band services can match the speed, coverage, or reliability of Iridium Certus 700. Whether staying connected with loved ones while at sea, responding to an emergency, or maintaining business continuity, Iridium Certus offers a superior platform to deliver the most important information when and where you need it most.