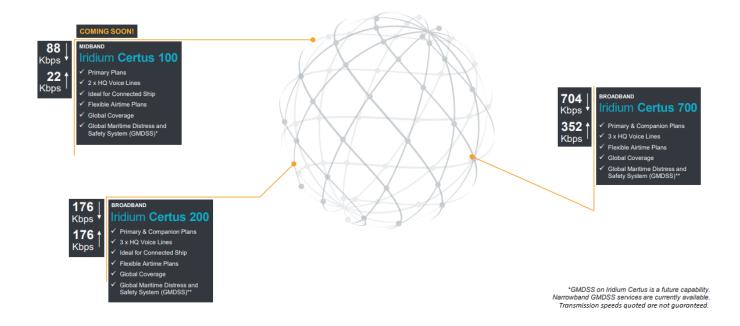

## L-BAND PRODUCT COMPARISONS

## Iridium Certus 700

## The Fastest L-Band Data Speeds Available from Pole to Pole

Iridium Certus is an award-winning, advanced, multi-service platform enabled by the upgraded truly global Iridium constellation.

Iridium Certus 700 comes with download speeds up to 704 Kpbs. No other L-Band services can match the speed, coverage, or reliability of Iridium Certus 700. Whether staying connected with loved ones while at sea, responding to an emergency, or maintaining business continuity, Iridium Certus offers a superior platform to deliver the most important information when and where you need it most.

At HOSTMOST, we offer the below products.

Iridium Certus provides greater performance than other L-Band options. The Iridium Certus maritime terminals and airtime are available at competitive rates to allow for a fast return on investment.