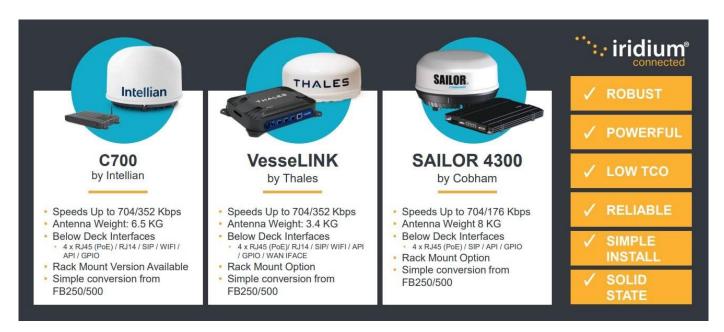

## Iridium Certus 700

At HOSTMOST, we offer the below products.

Iridium Certus provides greater performance than other L-Band options. The Iridium Certus maritime terminals and airtime are available at competitive rates to allow for a fast return on investment.